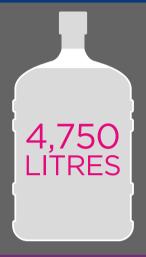

## did you know?

A tap dripping at one drop per second wastes 4,750 litres a year

Please make sure you turn taps off properly (and let us know if any aren't working properly)

Use the half flush wherever possible – it can save around **30 litres** of water per person each day!