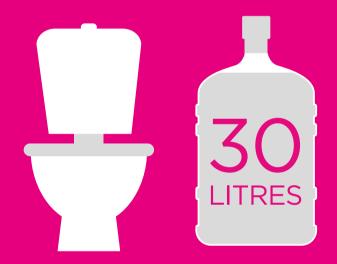

## did you know?

A tap dripping at one drop per second wastes 4,750 litres a year

Please make sure you turn taps off properly (and let us know if any aren't working properly)

Use the half flush wherever possible – it can save around **30 litres** of water per person each day!